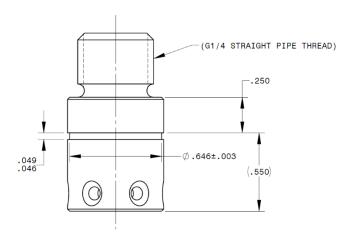

### 35A-60235 HYDRAULIC INTAKE PIPE

ADDED snap ring groove to hydraulic intake pipe to create a hard stop for the suction screen to seat against. Part may be available for purchase from Aerocet, or, optionally, groove may be added as shown below.

| Parts List for SL56 |              |                |                                             |  |
|---------------------|--------------|----------------|---------------------------------------------|--|
| QTY                 | Part Number  | Description    | Comments/Alternates                         |  |
| 1                   | 35A-60235    | INTAKE PIPE    | *OR MODIFY EXISTING WITH GROOVE SHOWN ABOVE |  |
| 1                   | MS16624-1066 | RETAINING RING |                                             |  |
| 1                   | MS20995C20   | SAFETY WIRE    |                                             |  |