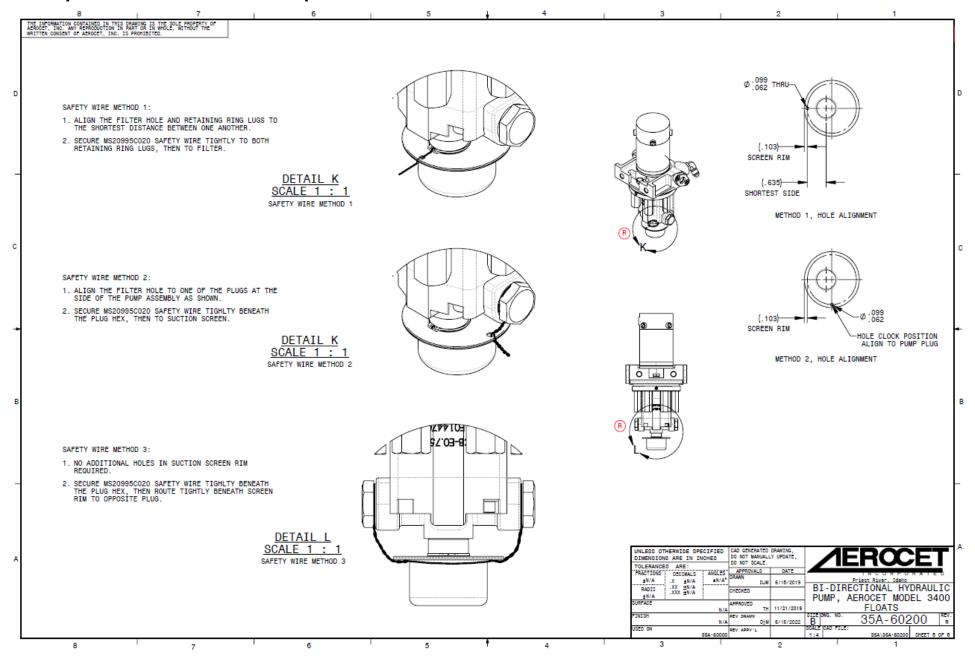

art may be available for purchase from Aerocet, or, optionally, groove may be added as shown below.



| Parts List for SL56 |              |                |                                             |  |
|---------------------|--------------|----------------|---------------------------------------------|--|
| QTY                 | Part Number  | Description    | Comments/Alternates                         |  |
| 1                   | 35A-60235    | INTAKE PIPE    | *OR MODIFY EXISTING WITH GROOVE SHOWN ABOVE |  |
| 1                   | MS16624-1066 | RETAINING RING |                                             |  |
| 1                   | MS20995C20   | SAFETY WIRE    |                                             |  |



# **Examples of Attachment Techniques**

### 35A-60200 Sheet 8