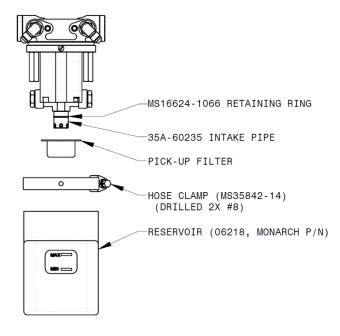

A retaining ring and safety wire has been added to improve suction screen installation on the hydraulic pump. Additionally, a snap ring groove to the hydraulic intake pipe was added to create a hard stop for the suction screen to seat against.

## **Hydraulic Electric Pump Exploded View, Simplified**

| Parts List for SL56 |              |                |                                             |  |
|---------------------|--------------|----------------|---------------------------------------------|--|
| QTY                 | Part Number  | Description    | Comments/Alternates                         |  |
| 1                   | 35A-60235    | INTAKE PIPE    | *OR MODIFY EXISTING WITH GROOVE SHOWN ABOVE |  |
| 1                   | MS16624-1066 | RETAINING RING |                                             |  |
| 1                   | MS20995C20   | SAFETY WIRE    |                                             |  |