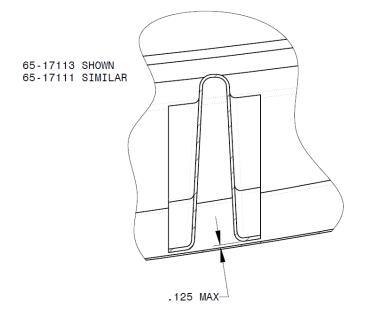

Aerocet has introduced optional reinforcements which may be installed as shown in the diagram below and may be applied without the removal of any bonded float components.

Configuration 65-17110-2 (6650) and 65-21110-2 (6750) both use 65-17111 and 65-17113 Cross-Float Reinforcements, which can be installed in any float constructed before Revision G of 65-17110 Bulkhead Installation. It is intended for retrofit installation.

| PARTS LIST - CROSS-FLOAT REINFORCEMENTS |     |      |                |                                     |  |
|-----------------------------------------|-----|------|----------------|-------------------------------------|--|
| ITEM<br>NO.                             | QTY | TYPE | PART<br>NUMBER | DESCRIPTION                         |  |
| 9                                       | 1   | PART | 65-17111       | CROSS-FLOAT REINFORCEMENT, STA65.43 |  |
| 11                                      | 1   | PART | 65-17113       | CROSS-FLOAT REINFORCEMENT, STA85.99 |  |