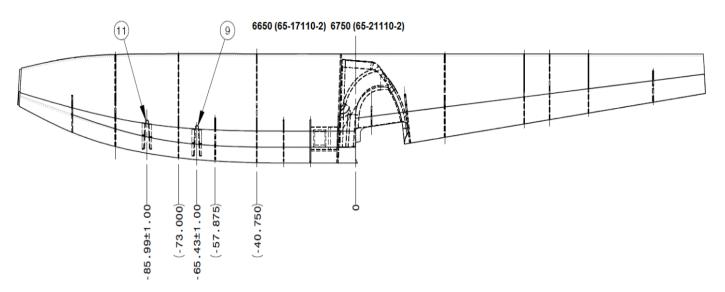

Aerocet has introduced optional reinforcements which may be installed as shown in the diagram below and may be applied without the removal of any bonded float components.

Configuration 65-17110-2 (6650) and 65-21110-2 (6750) both use 65-17111 and 65-17113 Cross-Float Reinforcements, which can be installed in any float constructed before Revision G of 65-17110 Bulkhead Installation. It is intended for retrofit installation.

| PARTS LIST - CROSS-FLOAT REINFORCEMENTS |     |      |                |                                     |  |
|-----------------------------------------|-----|------|----------------|-------------------------------------|--|
| ITEM<br>NO.                             | QTY | TYPE | PART<br>NUMBER | DESCRIPTION                         |  |
| 9                                       | 1   | PART | 65-17111       | CROSS-FLOAT REINFORCEMENT, STA65.43 |  |
| 11                                      | 1   | PART | 65-17113       | CROSS-FLOAT REINFORCEMENT, STA85.99 |  |