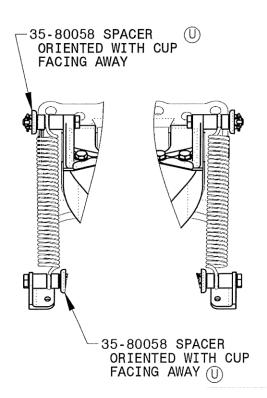

Bolts were 35-80060, ARE AN4C... Lower bracket fastener orientation reversed. 35-80058 SPACER orientation reversed in all positions.

VIEWS OF EXTENSION SPRINGS INSTALLED WAS:

VIEWS OF EXTENSION SPRINGS INSTALLED IS: