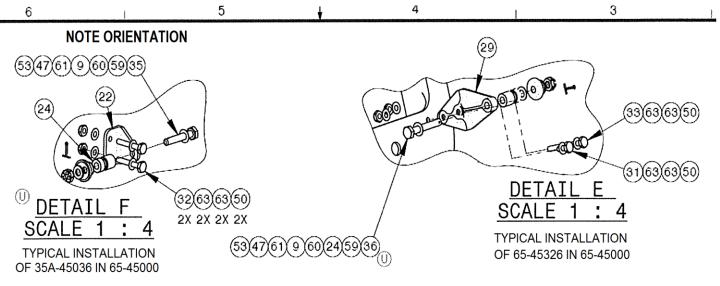

Aerocet has rearranged the lower spring attach brackets for improved clearance and spring alignment. The new lower spring brackets have a ¼" greater offset from the bulkhead and are positioned to match the existing spring extension in the deployed condition. The new spring bushings are installed opposite of the old bushings on the upper spring bracket to improve spring alignment.

| PARTS KIT   |            |            |       |               |                                              |  |  |  |
|-------------|------------|------------|-------|---------------|----------------------------------------------|--|--|--|
| ITEM<br>NO. | QTY<br>LHS | QTY<br>RHS | ТҮРЕ  | PART NUMBER   | DESCRIPTION                                  |  |  |  |
| 21          | 2          | 2          | PART  | 65-45045-L    | LOWER SPRING BRACKET, LHS                    |  |  |  |
| 22          | 2          | 2          | PART  | 65-45045-R    | LOWER SPRING BRACKET, RHS                    |  |  |  |
| 53          | 4          | 4          | HRDWR | MS24665-153   | Cotter Pin                                   |  |  |  |
| 47          | 4          | 4          | HRDWR | MS17825-4     | Nut, Self Locking, Castellated, Non-Metallic |  |  |  |
| 61          | 4          | 4          | HRDWR | NAS1149CO463R | Washer                                       |  |  |  |
| 9           | 4          | 4          | PART  | 35-80058      | Spacer, Extension Spring                     |  |  |  |
| 60          | 4          | 4          | HRDWR | NAS1149CO432R | Washer                                       |  |  |  |
| 59          | 4          | 4          | HRDWR | NAS1149CO416R | Washer                                       |  |  |  |
| 24          | 4          | 4          | PART  | 65-45057      | SPRING BUSHING (4 PLACES)                    |  |  |  |
| 35          | 2          | 2          | HRDWR | AN4C14        | BOLT, MACHINE, AIRCRAFT, STAINLES (CRES)     |  |  |  |
| 36          | 2          | 2          | HRDWR | AN4C16        | BOLT, MACHINE, AIRCRAFT, STAINLES (CRES)     |  |  |  |
| 11          | 2          | 2          | HRDWR | 35A-45095     | Extension Spring                             |  |  |  |