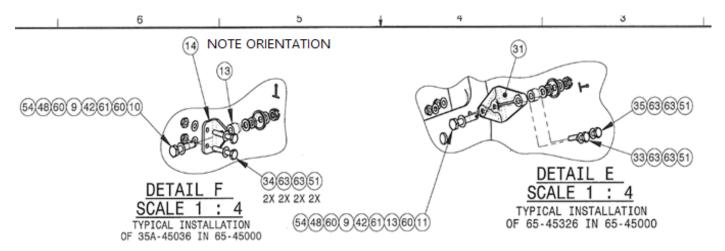

Aerocet has rearranged the lower spring attach brackets for improved clearance and spring alignment. The new lower spring brackets have a ¼" greater offset from the bulkhead and are positioned to match the existing spring extension in the deployed condition. The new spring bushings are installed opposite of the old bushings on the upper spring bracket to improve spring alignment.

| PARTS KIT   |            |            |       |               |                                              |  |  |  |
|-------------|------------|------------|-------|---------------|----------------------------------------------|--|--|--|
| ITEM<br>NO. | QTY<br>LHS | QTY<br>RHS | ТҮРЕ  | PART NUMBER   | DESCRIPTION                                  |  |  |  |
| 21          | 2          | 2          | PART  | 65-45045-L    | LOWER SPRING BRACKET, LHS                    |  |  |  |
| 22          | 2          | 2          | PART  | 65-45045-R    | LOWER SPRING BRACKET, RHS                    |  |  |  |
| 53          | 4          | 4          | HRDWR | MS24665-153   | Cotter Pin                                   |  |  |  |
| 47          | 4          | 4          | HRDWR | MS17825-4     | Nut, Self Locking, Castellated, Non-Metallic |  |  |  |
| 61          | 4          | 4          | HRDWR | NAS1149CO463R | Washer                                       |  |  |  |
| 9           | 4          | 4          | PART  | 35-80058      | Spacer, Extension Spring                     |  |  |  |
| 60          | 4          | 4          | HRDWR | NAS1149CO432R | Washer                                       |  |  |  |
| 59          | 4          | 4          | HRDWR | NAS1149CO416R | Washer                                       |  |  |  |
| 24          | 4          | 4          | PART  | 65-45057      | SPRING BUSHING (4 PLACES)                    |  |  |  |
| 35          | 2          | 2          | HRDWR | AN4C14        | BOLT, MACHINE, AIRCRAFT, STAINLES (CRES)     |  |  |  |
| 36          | 2          | 2          | HRDWR | AN4C16        | BOLT, MACHINE, AIRCRAFT, STAINLES (CRES)     |  |  |  |
| 11          | 2          | 2          | HRDWR | 35A-45095     | Extension Spring                             |  |  |  |