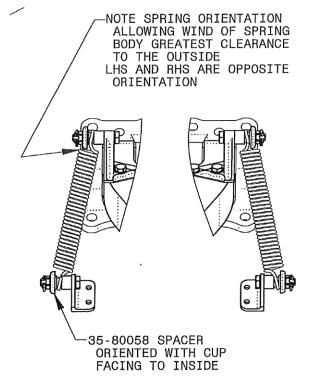

Bolts were 35-80060, ARE AN4C... Lower bracket fastener orientation reversed. 35-80058 SPACER orientation reversed in all positions.

VIEWS OF EXTENSION SPRINGS INSTALLED WAS:

VIEWS OF EXTENSION SPRINGS INSTALLED IS: