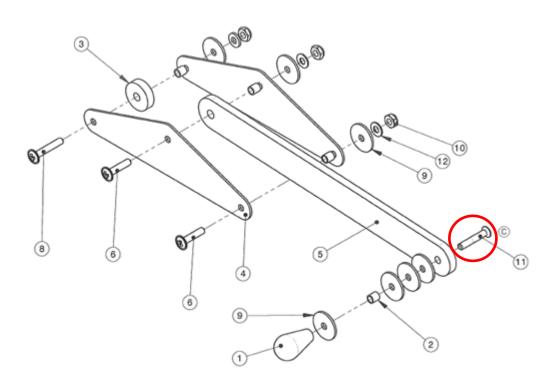

## Part 66-47400 - Rudder Retract Handle:

Replace washer-head screw on rudder retract handle with flathead screw.

| Parts List |          |          |            |                                                |  |  |  |  |
|------------|----------|----------|------------|------------------------------------------------|--|--|--|--|
| Item No.   | Quantity | Туре     | Part No.   | Description                                    |  |  |  |  |
| 1          | 1        | Hardware | MS24694S59 | Machine Screw, Flat, Countersunk<br>head, 100° |  |  |  |  |