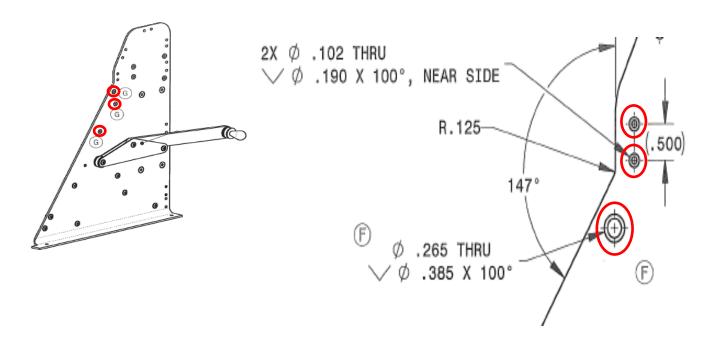

## Side Left, Hydraulic Pedestal 66-47201

1. Apply countersink to thru holes as shown

- 2. De-bur and apply chemical conversion coating to bare surfaces, Use Alodine 1132 Touch 'N Prep Pen or Alodine 1201.
- 3. Replace AN525 washer head screws with MS24694 flathead screws at 3 locations on left side.

| Parts List |          |          |            |                                                |  |  |  |  |
|------------|----------|----------|------------|------------------------------------------------|--|--|--|--|
| Item No.   | Quantity | Туре     | Part No.   | Description                                    |  |  |  |  |
| 1          | 3        | Hardware | MS24694S50 | Machine Screw, Flat, Countersunk<br>head, 100° |  |  |  |  |